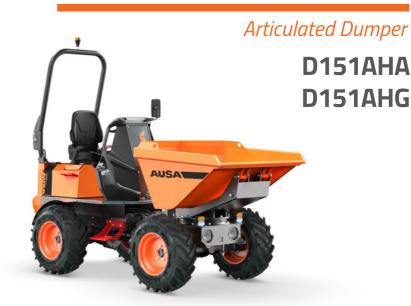

## TECHNICAL DATA

| GENERAL                 |         | D151AHA                                      | D151AHG                                      |
|-------------------------|---------|----------------------------------------------|----------------------------------------------|
| Unloading system        | -       | High tip                                     | Swivel tip                                   |
| Load capacity           | lb      | 3,300                                        | 3,300                                        |
| Chassis                 | -       | Articulated                                  | Articulated                                  |
| Water hopper capacity   | cu yd   | 0.79                                         | 0.68                                         |
| Level hopper capacity   | cu yd   | 0.89                                         | 0.82                                         |
| Heaped hopper capacity  | cu yd   | 1.10                                         | 1.18                                         |
| Empty weight            | lb      | 3,417                                        | 3,406                                        |
| Transmission            | -       | Hydrostatic                                  | Hydrostatic                                  |
| ENGINE                  |         |                                              |                                              |
| Brand                   | -       | КИВОТА                                       | KUBOTA                                       |
| Model                   | -       | D1105-E4B                                    | D1105-E4B                                    |
| Power                   | hp      | 20.6                                         | 20.6                                         |
| Operating speed         | rpm     | 2400                                         | 2400                                         |
| Torque                  | N·m@rpm | 70.3@1600                                    | 70.3@1600                                    |
| No. of cylinders        | -       | 3                                            | 3                                            |
| Emissions               | -       | Stage V - EPA Tier 4                         | Stage V - EPA Tier 4                         |
| Noise                   | dB(A)   | -                                            | -                                            |
| DRIVING                 |         |                                              |                                              |
| Max. speed              | mph     | 10                                           | 10                                           |
| Maximum gradient        | %       | 40                                           | 40                                           |
| External turning radius | in      | 126                                          | 130                                          |
| Traction                | -       | 4WD                                          | 4WD                                          |
| Tyres                   | -       | 255/75-15.3                                  | 255/75-15.3                                  |
| HYDRAULIC SYSTEM        |         |                                              |                                              |
| Main pump               | -       | 0.5 cu in gear pump                          | 0.5 cu in gear pump                          |
| Flow rate               | gal/min | 5.5                                          | 5.5                                          |
| Working pressure        | psi     | 2,610                                        | 2,610                                        |
| TANK CAPACITY           |         |                                              |                                              |
| Fuel                    | gal     | 9.9                                          | 9.9                                          |
| Hydraulic system        | gal     | 6.5                                          | 6.5                                          |
| BRAKES                  |         |                                              |                                              |
| Service                 | -       | Hydrostatic, retention                       | Hydrostatic, retention                       |
| Parking                 | -       | Negative brake and electro-hydraulic release | Negative brake and electro-hydraulic release |
|                         |         |                                              |                                              |