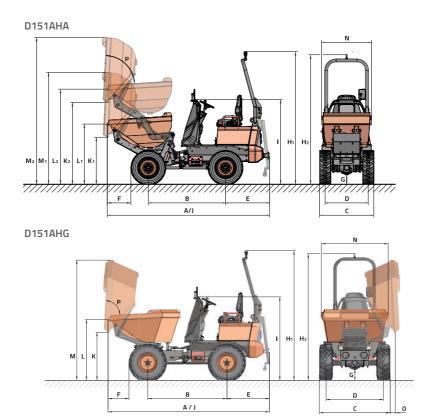

## **DIMENSIONS**

| DIMENSIONS (in) | D151AHA     | D151AHG     |
|-----------------|-------------|-------------|
| А               | 128.3       | 132.3       |
| В               | 59.0        | 63.0        |
| С               | 58.2        | 58.2        |
| D               | 47.0        | 47.0        |
| E               | 36.8        | 36.8        |
| F               | 18.1        | 18.1        |
| G               | 8.6         | 8.6         |
| Н               | 107.1 104.7 | 107.1 104.7 |
| 1               | 69.3        | 69.3        |
| J               | 128.3       | 132.3       |
| К               | 38.2 65.7   | 38.6        |
| L               | 48.8 76.4   | 49.6        |
| M               | 90.5 118.1  | 99.2        |
| N               | 55.1        | 55.1        |
| 0               | -           | 4.9         |
| DIMENSIONS (°)  |             |             |
| Р               | 83          | 83          |
|                 | 1 🛦 📗 🛕 2   | 1 🛦 🗼 2     |